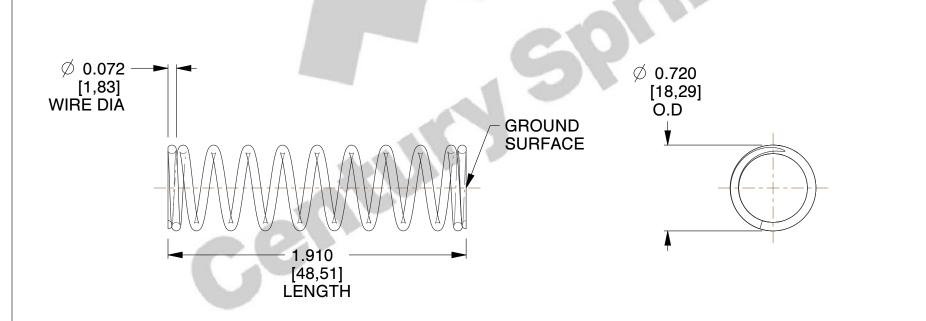

## **NOTES:**

1. Material : Stainless Steel

2. Finish: Glod Irridite

3. Ends: Closed and Ground

4. Total Coils: 10.900

Sugg. Max. Deflection: 1.200 (in)
Sugg. Max. Load: 17.000 (lbs)

7. All Drawing Dimensions are in Inches [mm]

SCALE

1.242

COMPONENT

SPRINGS

72022S

COMPRESSION SPRINGS

INCH [mm]

UNIT