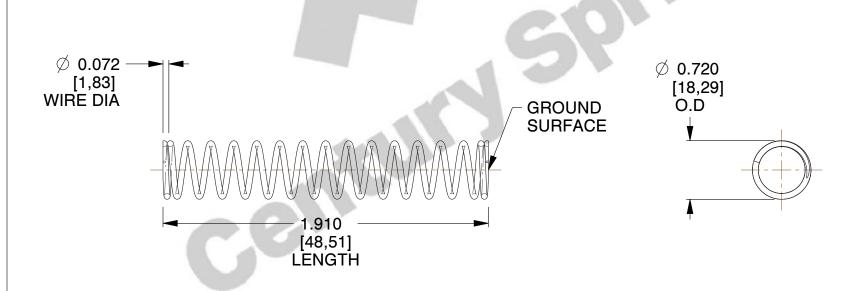

## **NOTES:**

Material : Stainless Steel
Finish : Glod Irridite

3. Ends : Closed and Ground

4. Total Coils: 16.400

5. Sugg. Max. Deflection : 2.000 (in)6. Sugg. Max. Load : 17.000 (lbs)

7. All Drawing Dimensions are in Inches [mm]