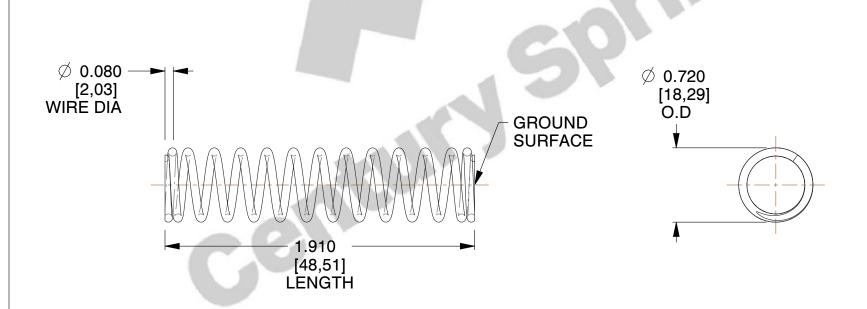

## **NOTES:**

1. Material : Music Wire 2. Finish : Glod Irridite

3. Ends: Closed and Ground

4. Total Coils: 13.800

5. Sugg. Max. Deflection: 1.800 (in)6. Sugg. Max. Load: 34.000 (lbs)

7. All Drawing Dimensions are in Inches [mm]