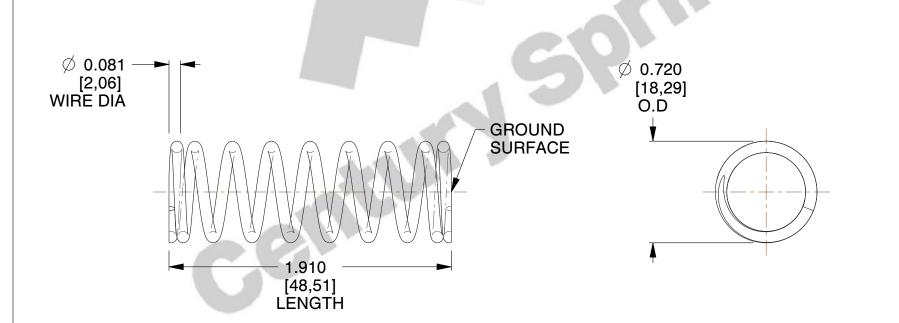

## **NOTES:**

1. Material : Music Wire 2. Finish : Glod Irridite

3. Ends: Closed and Ground

4. Total Coils: 9.380

5. Sugg. Max. Deflection: 1.100 (in)6. Sugg. Max. Load: 35.000 (lbs)

7. All Drawing Dimensions are in Inches [mm]