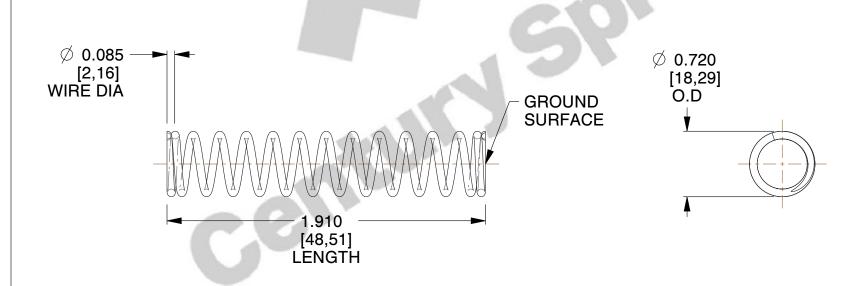

## **NOTES:**

1. Material : Stainless Steel

2. Finish: Glod Irridite

3. Ends: Closed and Ground

4. Total Coils: 14.100

5. Sugg. Max. Deflection: 1.300 (in)6. Sugg. Max. Load: 27.000 (lbs)

7. All Drawing Dimensions are in Inches [mm]