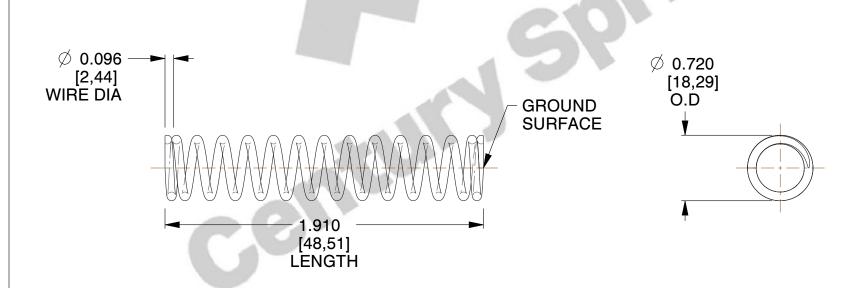

## **NOTES:**

Material : Stainless Steel
 Finish : Glod Irridite

3. Ends: Closed and Ground

4. Total Coils: 14.500

5. Sugg. Max. Deflection: 1.100 (in)6. Sugg. Max. Load: 37.000 (lbs)

7. All Drawing Dimensions are in Inches [mm]

SCALE

0.948

COMPONENT

**SPRINGS** 

72108S

INCH [mm]

COMPRESSION SPRINGS

SHEET 1 of 1