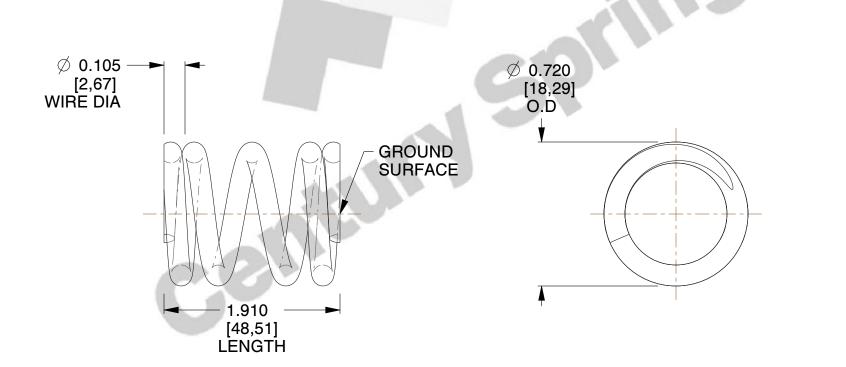

## **NOTES:**

1. Material : Music Wire 2. Finish : Glod Irridite

3. Ends: Closed and Ground

4. Total Coils: 4.630

5. Sugg. Max. Deflection: 0.250 (in)6. Sugg. Max. Load: 72.000 (lbs)

7. All Drawing Dimensions are in Inches [mm]