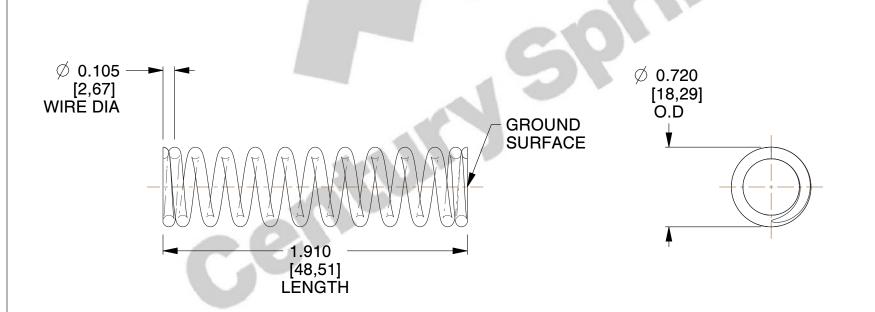

## **NOTES:**

Material : Music Wire
 Finish : Glod Irridite

3. Ends: Closed and Ground

4. Total Coils: 12.000

5. Sugg. Max. Deflection: 0.950 (in)6. Sugg. Max. Load: 72.000 (lbs)

7. All Drawing Dimensions are in Inches [mm]