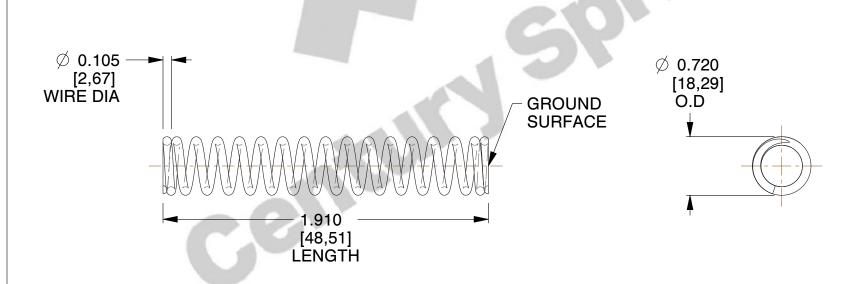

## **NOTES:**

1. Material : Music Wire 2. Finish : Glod Irridite

3. Ends: Closed and Ground

4. Total Coils: 16.900

5. Sugg. Max. Deflection: 1.400 (in)6. Sugg. Max. Load: 72.000 (lbs)

7. All Drawing Dimensions are in Inches [mm]

SCALE

0.847

COMPONENT

SPRINGS

72122

INCH [mm]

COMPRESSION SPRINGS

SHEET 1 of 1