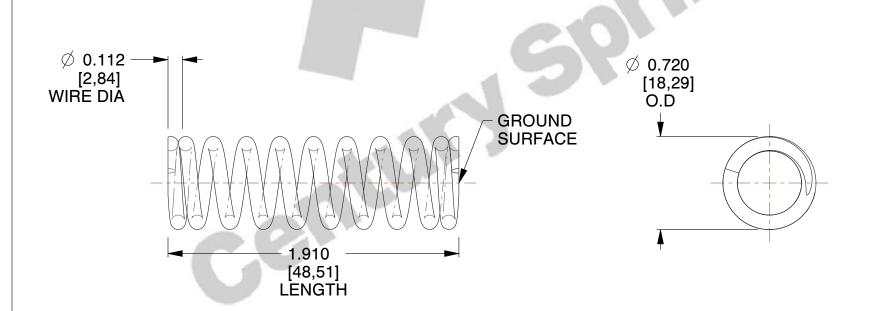

## **NOTES:**

1. Material : Music Wire 2. Finish : Glod Irridite

3. Ends: Closed and Ground

4. Total Coils: 10.400

5. Sugg. Max. Deflection: 0.690 (in)6. Sugg. Max. Load: 83.000 (lbs)

7. All Drawing Dimensions are in Inches [mm]