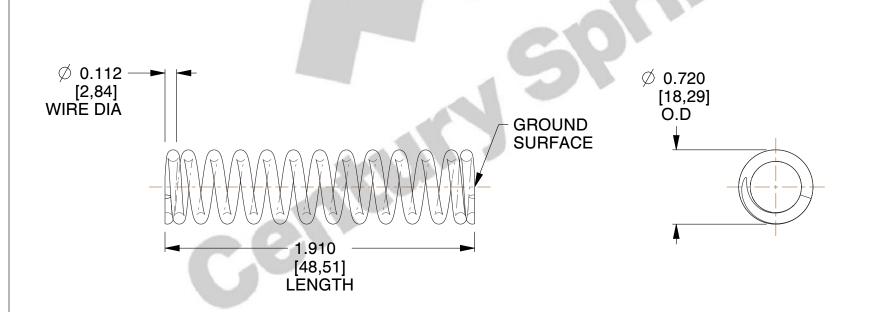

## **NOTES:**

1. Material: Stainless Steel

2. Finish: Glod Irridite

3. Ends: Closed and Ground

4. Total Coils: 13.400

5. Sugg. Max. Deflection: 0.730 (in) 6. Sugg. Max. Load: 54.000 (lbs)

7. All Drawing Dimensions are in Inches [mm]