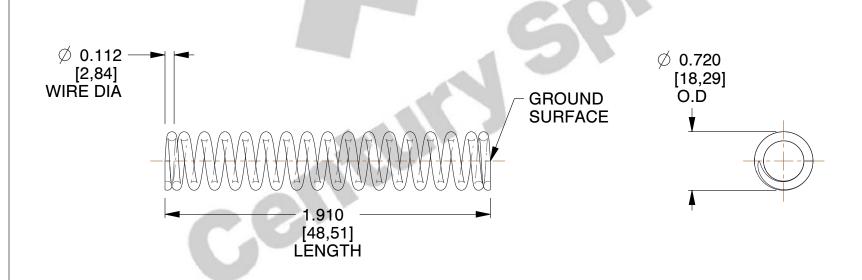

## **NOTES:**

1. Material : Music Wire 2. Finish : Glod Irridite

3. Ends: Closed and Ground

4. Total Coils: 17.500

5. Sugg. Max. Deflection: 1.300 (in)6. Sugg. Max. Load: 83.000 (lbs)

7. All Drawing Dimensions are in Inches [mm]

SCALE

0.847

COMPONENT

72135

COMPRESSION SPRINGS

UNIT

**SPRINGS** 

INCH [mm]