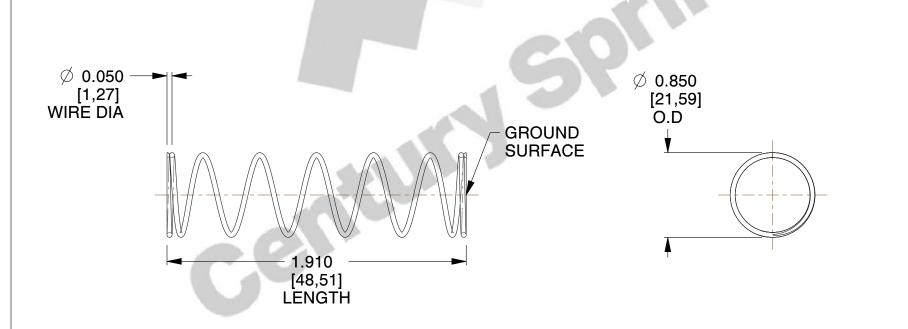

## **NOTES:**

1. Material : Music Wire 2. Finish : Glod Irridite

3. Ends: Closed and Ground

4. Total Coils: 8.000

5. Sugg. Max. Deflection : 2.600 (in)6. Sugg. Max. Load : 7.500 (lbs)

7. All Drawing Dimensions are in Inches [mm]

SCALE

1.039

COMPONENT SPRINGS

72143

COMPRESSION SPRINGS

UNIT
INCH [mm]
SHEET