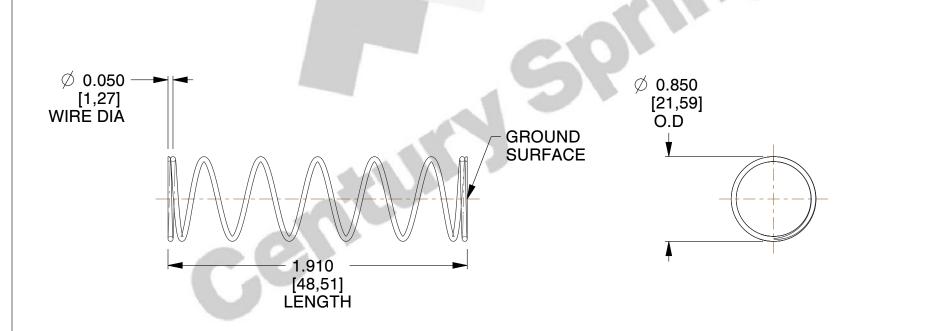

## **NOTES:**

1. Material : Stainless Steel

2. Finish: Glod Irridite

3. Ends: Closed and Ground

4. Total Coils: 8.000

5. Sugg. Max. Deflection: 2.000 (in)6. Sugg. Max. Load: 5.100 (lbs)

7. All Drawing Dimensions are in Inches [mm]

SCALE

1.039

 COMPONENT
 SPRINGS

 72143S
 UNIT

 INCH [mm]
 SHEET

 1 of 1