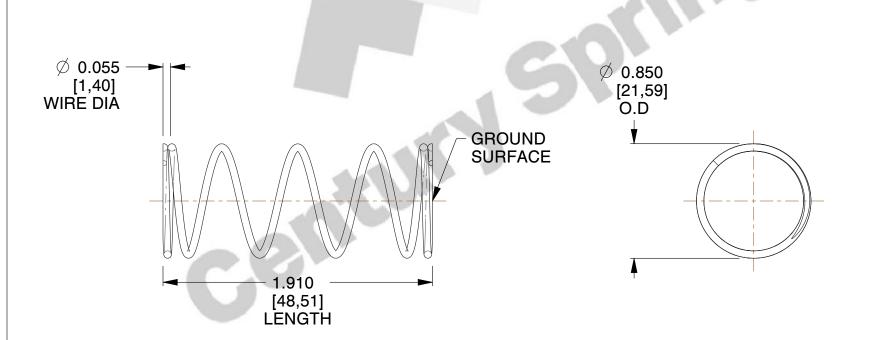

## **NOTES:**

Material : Music Wire
 Finish : Glod Irridite

3. Ends: Closed and Ground

4. Total Coils: 6.250

5. Sugg. Max. Deflection : 1.600 (in)6. Sugg. Max. Load : 9.900 (lbs)

7. All Drawing Dimensions are in Inches [mm]