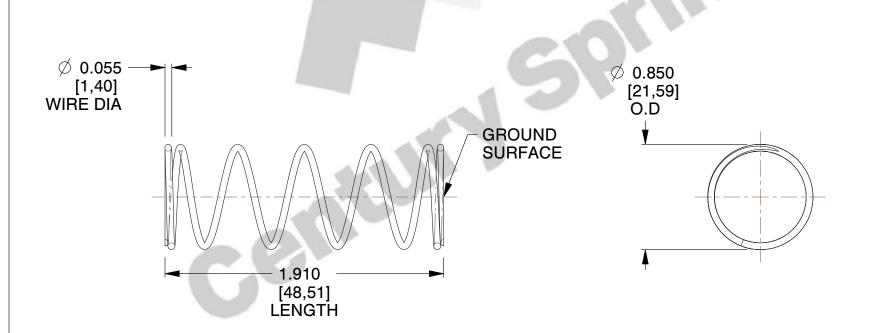

## **NOTES:**

1. Material : Music Wire 2. Finish : Glod Irridite

3. Ends: Closed and Ground

4. Total Coils: 6.880

5. Sugg. Max. Deflection: 1.800 (in) 6. Sugg. Max. Load: 9.900 (lbs)

7. All Drawing Dimensions are in Inches [mm]

1.290

SCALE

72155

COMPONENT

COMPRESSION SPRINGS

UNIT
INCH [mm]
SHEET

1 of 1

**SPRINGS**