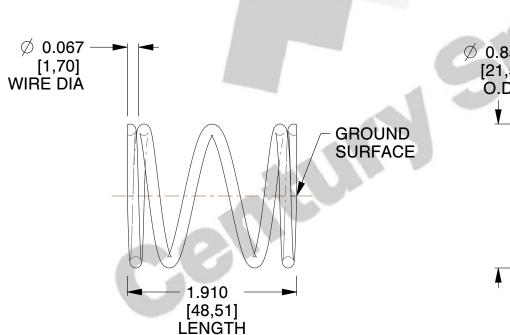

## **NOTES:**

1. Material: Stainless Steel

2. Finish: Glod Irridite

3. Ends: Closed and Ground

4. Total Coils: 4.500

5. Sugg. Max. Deflection: 0.580 (in) 6. Sugg. Max. Load: 12.000 (lbs)

7. All Drawing Dimensions are in Inches [mm]

SCALE

1.765

| COMPONENT | SPRINGS |     |
|-----------|---------|-----|
| 701040    |         | UNI |
| 72164S    |         |     |

**COMPRESSION SPRINGS** 

ΙT INCH [mm] SHEET 1 of 1

www.centuryspring.com

800.237.5225