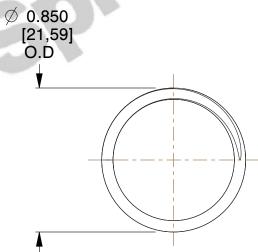

## **NOTES:**

1. Material: Stainless Steel

2. Finish: Glod Irridite

3. Ends: Closed and Ground

4. Total Coils: 4.500

5. Sugg. Max. Deflection: 0.580 (in) 6. Sugg. Max. Load: 12.000 (lbs)

7. All Drawing Dimensions are in Inches [mm]

SCALE

1.765

| COMPONENT | SPRINGS |     |
|-----------|---------|-----|
| 701040    |         | UNI |
| 72164S    |         |     |

**COMPRESSION SPRINGS** 

ΙT INCH [mm] SHEET 1 of 1

www.centuryspring.com

800.237.5225