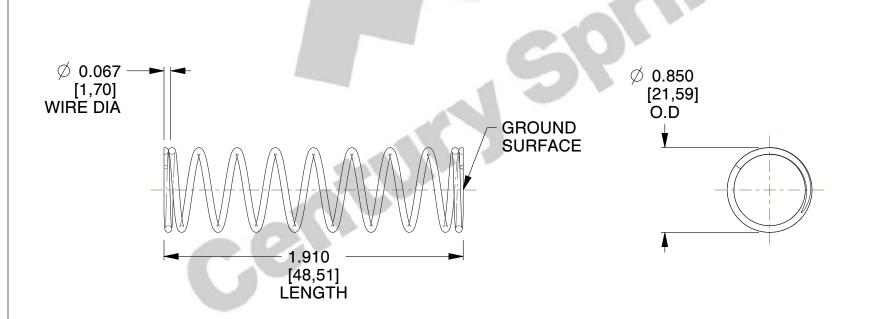

## **NOTES:**

1. Material : Stainless Steel

2. Finish : Glod Irridite

3. Ends: Closed and Ground

4. Total Coils: 10.300

5. Sugg. Max. Deflection: 1.900 (in)6. Sugg. Max. Load: 12.000 (lbs)

7. All Drawing Dimensions are in Inches [mm]

SCALE

1.039

COMPONENT

72169S

COMPRESSION SPRINGS

UNIT

**SPRINGS** 

INCH [mm]