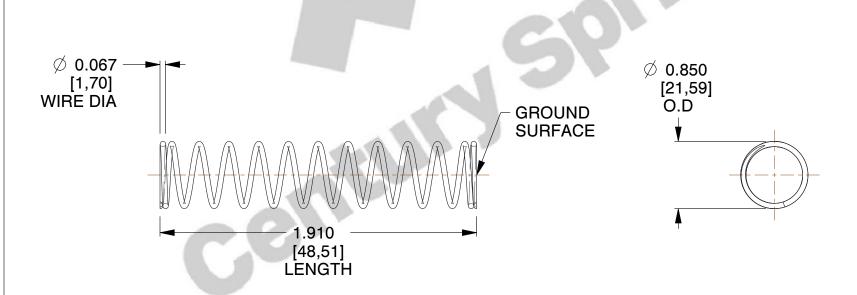

## **NOTES:**

1. Material : Music Wire 2. Finish : Glod Irridite

3. Ends: Closed and Ground

4. Total Coils: 13.100

5. Sugg. Max. Deflection: 3.100 (in)6. Sugg. Max. Load: 17.000 (lbs)

7. All Drawing Dimensions are in Inches [mm]

SCALE

0.825

COMPONENT

SPRINGS

72171

INCH [mm]

COMPRESSION SPRINGS

SHEET 1 of 1