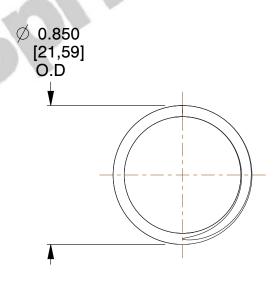

## **NOTES:**

1. Material : Music Wire 2. Finish : Glod Irridite

3. Ends: Closed and Ground

4. Total Coils: 6.000

Sugg. Max. Deflection: 1.100 (in)
 Sugg. Max. Load: 18.000 (lbs)

7. All Drawing Dimensions are in Inches [mm]

SCALE

1.702

COMPONENT SPRINGS

72176

COMPRESSION SPRINGS

SHEET

1 of 1