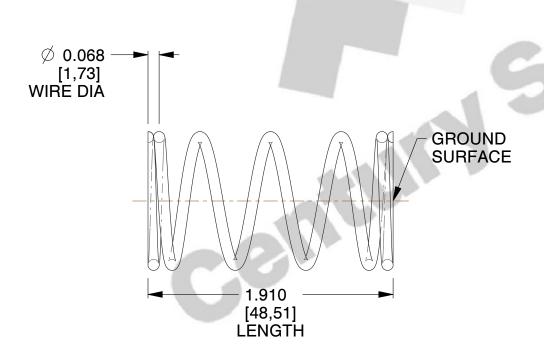

## **NOTES:**

1. Material : Music Wire 2. Finish : Glod Irridite

3. Ends: Closed and Ground

4. Total Coils: 6.000

Sugg. Max. Deflection: 1.100 (in)
 Sugg. Max. Load: 18.000 (lbs)

7. All Drawing Dimensions are in Inches [mm]

SCALE

1.702

COMPONENT SPRINGS

72176

COMPRESSION SPRINGS

SHEET

1 of 1