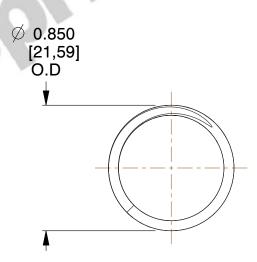

## **NOTES:**

1. Material : Stainless Steel

2. Finish: Glod Irridite

3. Ends: Closed and Ground

4. Total Coils: 6.750

Sugg. Max. Deflection: 1.100 (in)
Sugg. Max. Load: 13.000 (lbs)

7. All Drawing Dimensions are in Inches [mm]

SCALE

1.538

**COMPONENT** 

72177S

COMPRESSION SPRINGS

UNIT

**SPRINGS** 

INCH [mm]