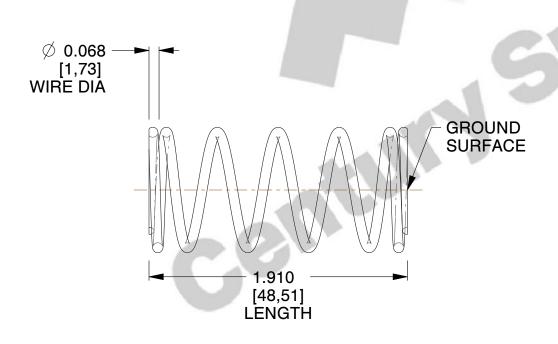

## **NOTES:**

1. Material : Stainless Steel

2. Finish: Glod Irridite

3. Ends: Closed and Ground

4. Total Coils: 6.750

Sugg. Max. Deflection: 1.100 (in)
Sugg. Max. Load: 13.000 (lbs)

7. All Drawing Dimensions are in Inches [mm]

SCALE

1.538

**COMPONENT** 

72177S

COMPRESSION SPRINGS

UNIT

**SPRINGS** 

INCH [mm]