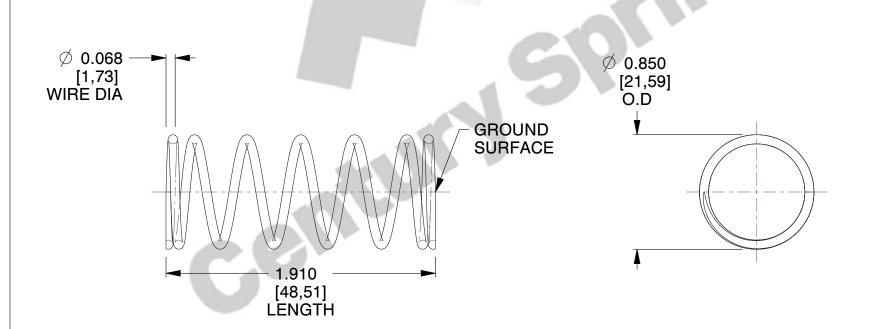

## **NOTES:**

Material : Music Wire
 Finish : Glod Irridite

3. Ends: Closed and Ground

4. Total Coils: 7.500

5. Sugg. Max. Deflection: 1.500 (in)6. Sugg. Max. Load: 18.000 (lbs)

7. All Drawing Dimensions are in Inches [mm]