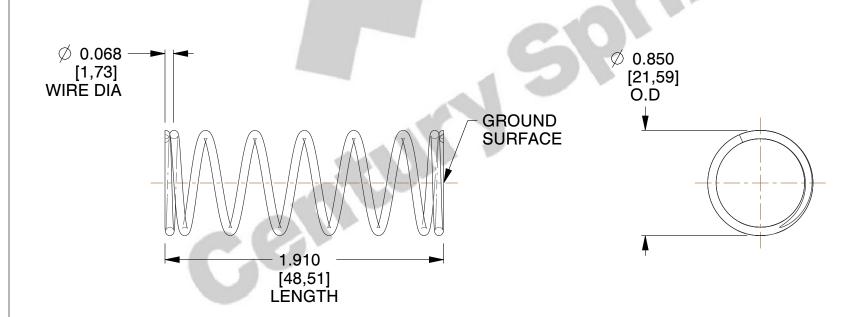

## **NOTES:**

1. Material : Music Wire 2. Finish : Glod Irridite

3. Ends: Closed and Ground

4. Total Coils: 8.130

5. Sugg. Max. Deflection: 1.700 (in)6. Sugg. Max. Load: 18.000 (lbs)

7. All Drawing Dimensions are in Inches [mm]

SCALE

1.290

COMPONENT SPRINGS

72179

COMPRESSION SPRINGS

UNIT
INCH [mm]
SHEET