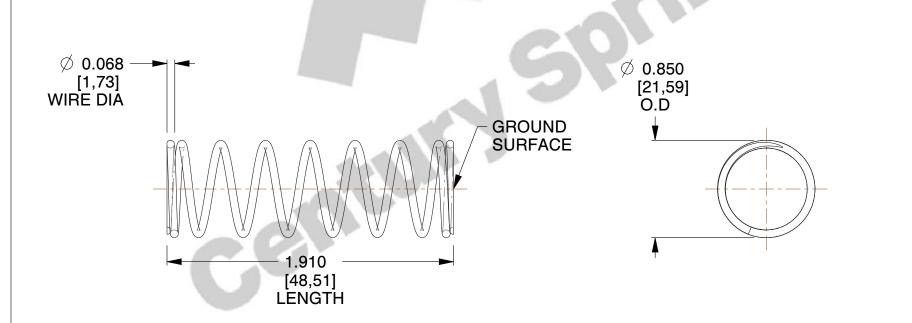

## **NOTES:**

1. Material: Stainless Steel

2. Finish: Glod Irridite

3. Ends: Closed and Ground

4. Total Coils: 8.880

5. Sugg. Max. Deflection: 1.600 (in) 6. Sugg. Max. Load: 13.000 (lbs)

7. All Drawing Dimensions are in Inches [mm]