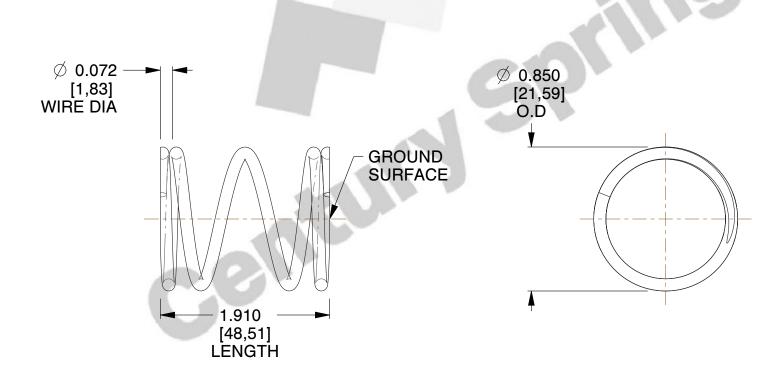

## **NOTES:**

1. Material : Stainless Steel

2. Finish: Glod Irridite

3. Ends: Closed and Ground

4. Total Coils: 4.380

5. Sugg. Max. Deflection: 0.480 (in)6. Sugg. Max. Load: 14.000 (lbs)

7. All Drawing Dimensions are in Inches [mm]

SCALE

1.765

| COMPONENT           | SPRINGS |           |
|---------------------|---------|-----------|
| 72187S              |         | UNIT      |
|                     |         | INCH [mm] |
| COMPRESSION SPRINGS |         | SHEET     |
|                     | -1-2    | 1 of 1    |