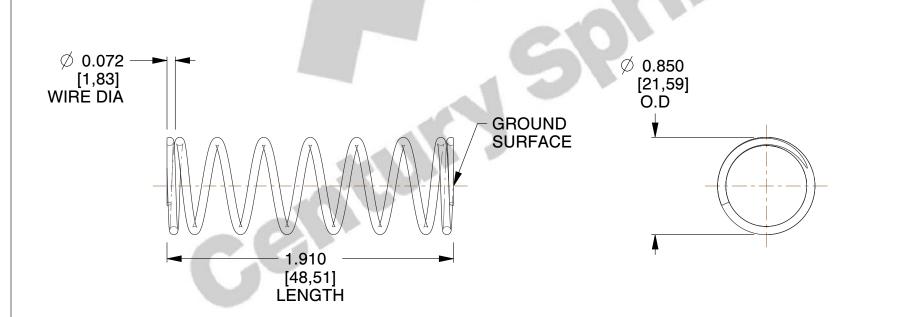

## **NOTES:**

1. Material : Stainless Steel

2. Finish : Glod Irridite3. Ends : Closed and Ground

4. Total Coils: 8.630

5. Sugg. Max. Deflection: 1.300 (in)6. Sugg. Max. Load: 14.000 (lbs)

7. All Drawing Dimensions are in Inches [mm]

SCALE

1.194

COMPONENT

SPRINGS

72192S

COMPRESSION SPRINGS

INCH [mm]

UNIT