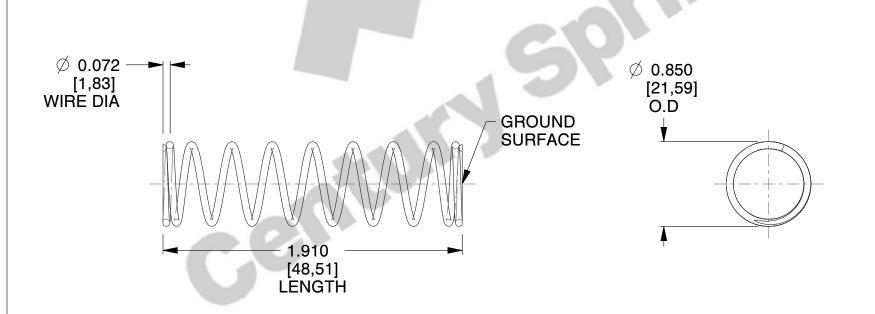

## **NOTES:**

1. Material : Stainless Steel

2. Finish : Glod Irridite3. Ends : Closed and Ground

4. Total Coils: 9.880

5. Sugg. Max. Deflection: 1.600 (in)6. Sugg. Max. Load: 14.000 (lbs)

7. All Drawing Dimensions are in Inches [mm]

SCALE

1.039

COMPONENT

SPRINGS

72193S

NCH [mm]

COMPRESSION SPRINGS

SHEET 1 of 1