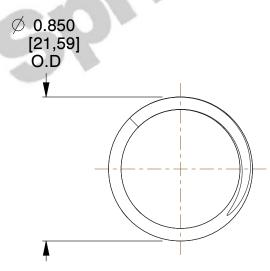

## **NOTES:**

1. Material: Music Wire 2. Finish: Glod Irridite

3. Ends: Closed and Ground

4. Total Coils: 4.250

5. Sugg. Max. Deflection: 0.570 (in) 6. Sugg. Max. Load: 23.000 (lbs)

7. All Drawing Dimensions are in Inches [mm]