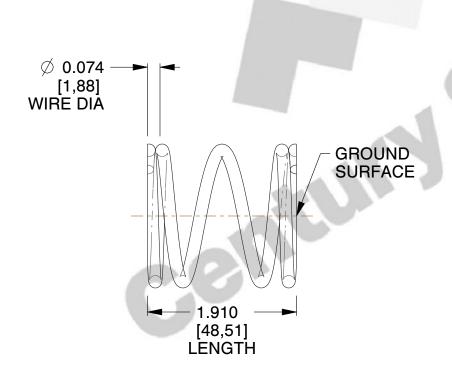

## **NOTES:**

1. Material: Music Wire 2. Finish: Glod Irridite

3. Ends: Closed and Ground

4. Total Coils: 4.250

5. Sugg. Max. Deflection: 0.570 (in) 6. Sugg. Max. Load: 23.000 (lbs)

7. All Drawing Dimensions are in Inches [mm]