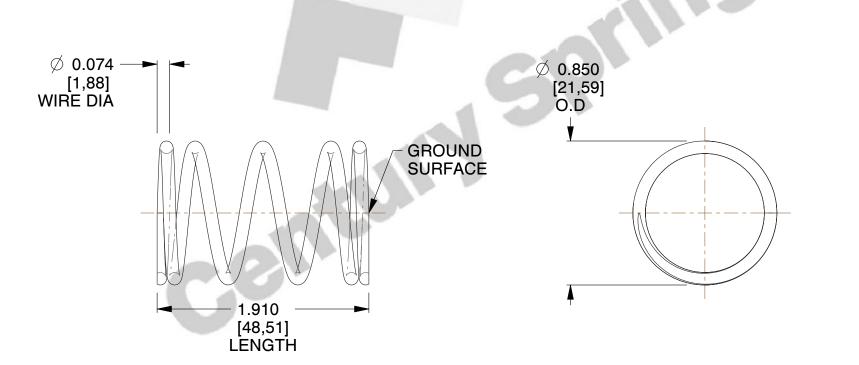

## **NOTES:**

1. Material : Stainless Steel

2. Finish: Glod Irridite

3. Ends: Closed and Ground

4. Total Coils: 5.500

5. Sugg. Max. Deflection: 0.680 (in)6. Sugg. Max. Load: 15.000 (lbs)

7. All Drawing Dimensions are in Inches [mm]