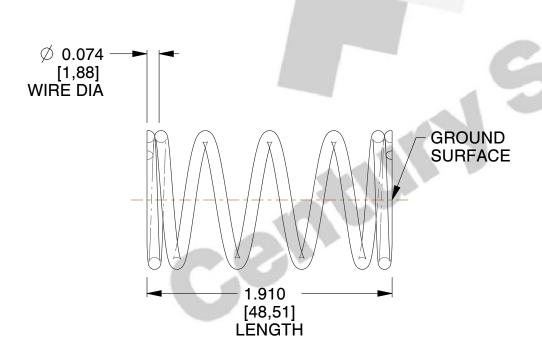

## **NOTES:**

1. Material : Stainless Steel

2. Finish: Glod Irridite

3. Ends: Closed and Ground

4. Total Coils: 6.250

5. Sugg. Max. Deflection: 0.830 (in)6. Sugg. Max. Load: 15.000 (lbs)

7. All Drawing Dimensions are in Inches [mm]

SCALE

1.702

COMPONENT

SPRINGS

**72198S** 

COMPRESSION SPRINGS

INCH [mm]

UNIT