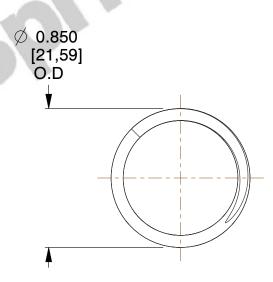

## **NOTES:**

1. Material : Stainless Steel

2. Finish: Glod Irridite

3. Ends: Closed and Ground

4. Total Coils: 6.250

5. Sugg. Max. Deflection: 0.830 (in)6. Sugg. Max. Load: 15.000 (lbs)

7. All Drawing Dimensions are in Inches [mm]

SCALE

1.702

COMPONENT

SPRINGS

**72198S** 

COMPRESSION SPRINGS

INCH [mm]

UNIT