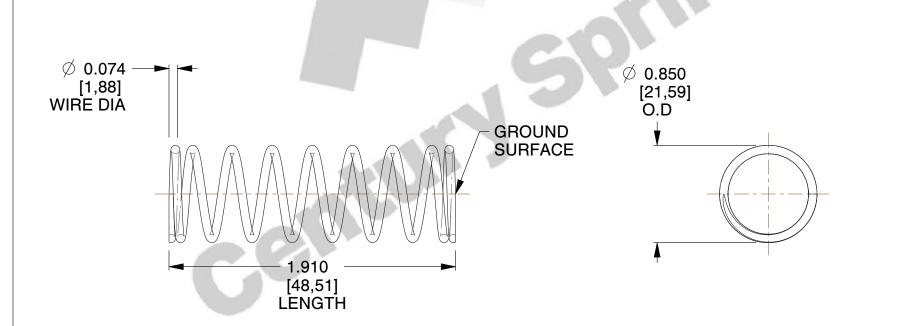

## **NOTES:**

1. Material : Stainless Steel

2. Finish: Glod Irridite

3. Ends: Closed and Ground

4. Total Coils: 9.500

Sugg. Max. Deflection: 1.500 (in)
Sugg. Max. Load: 15.000 (lbs)

7. All Drawing Dimensions are in Inches [mm]

SCALE

1.194

COMPONENT

T SPRINGS

**72204S** 

COMPRESSION SPRINGS

INCH [mm]

UNIT