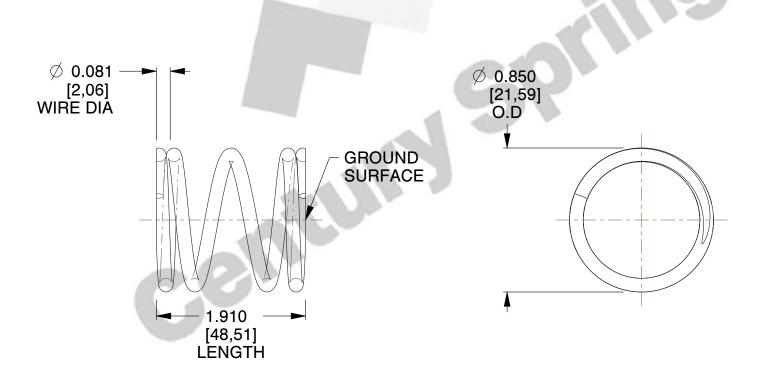

## **NOTES:**

1. Material : Stainless Steel

2. Finish: Glod Irridite

3. Ends: Closed and Ground

4. Total Coils: 4.380

Sugg. Max. Deflection: 0.420 (in)
 Sugg. Max. Load: 20.000 (lbs)

7. All Drawing Dimensions are in Inches [mm]

1.765

SCALE

COMPONENT

COMPRESSION SPRINGS

**72234S** 

UNIT
INCH [mm]
SHEET

**SPRINGS**