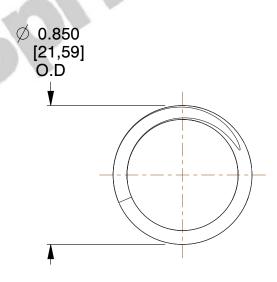

## **NOTES:**

1. Material : Music Wire 2. Finish : Glod Irridite

3. Ends: Closed and Ground

4. Total Coils: 6.630

5. Sugg. Max. Deflection: 0.940 (in)6. Sugg. Max. Load: 34.000 (lbs)

7. All Drawing Dimensions are in Inches [mm]