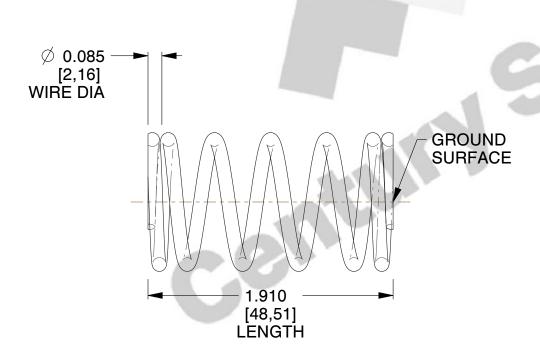

## **NOTES:**

1. Material : Music Wire 2. Finish : Glod Irridite

3. Ends: Closed and Ground

4. Total Coils: 6.630

5. Sugg. Max. Deflection: 0.940 (in)6. Sugg. Max. Load: 34.000 (lbs)

7. All Drawing Dimensions are in Inches [mm]