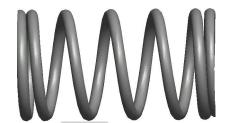

## **NOTES:**

1. Material : Music Wire 2. Finish : Glod Irridite

3. Ends: Closed and Ground

4. Total Coils: 6.630

5. Sugg. Max. Deflection: 0.940 (in)6. Sugg. Max. Load: 34.000 (lbs)

7. All Drawing Dimensions are in Inches [mm]