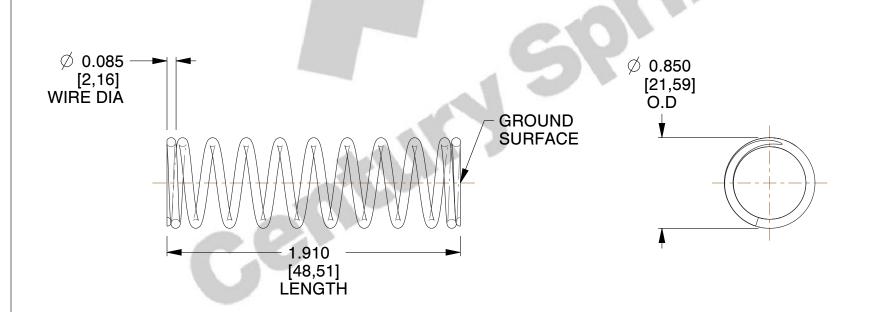

## **NOTES:**

1. Material : Music Wire 2. Finish : Glod Irridite

3. Ends: Closed and Ground

4. Total Coils: 10.900

Sugg. Max. Deflection: 1.800 (in)
 Sugg. Max. Load: 34.000 (lbs)

7. All Drawing Dimensions are in Inches [mm]