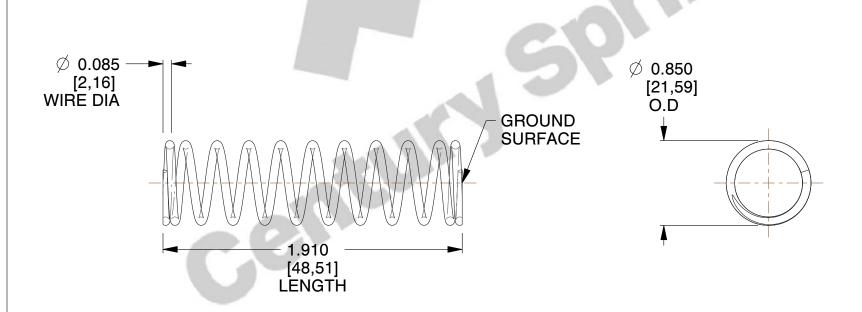

## **NOTES:**

1. Material : Music Wire 2. Finish : Glod Irridite

3. Ends: Closed and Ground

4. Total Coils: 11.600

5. Sugg. Max. Deflection : 2.000 (in)6. Sugg. Max. Load : 34.000 (lbs)

7. All Drawing Dimensions are in Inches [mm]