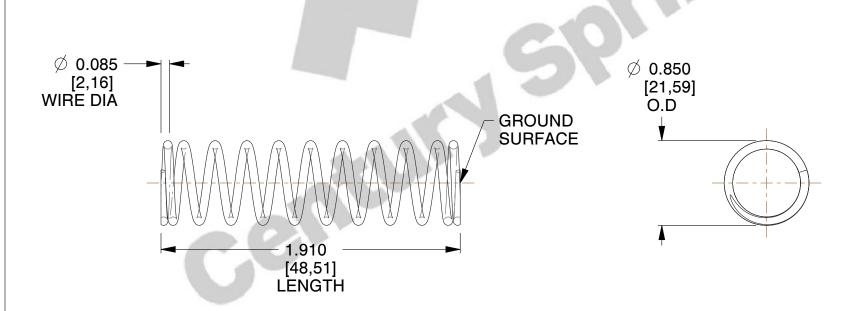

## **NOTES:**

1. Material : Stainless Steel

2. Finish: Glod Irridite

3. Ends: Closed and Ground 4. Total Coils: 11.600

5. Sugg. Max. Deflection: 1.600 (in)6. Sugg. Max. Load: 23.000 (lbs)

7. All Drawing Dimensions are in Inches [mm]

SCALE

1.039

COMPONENT

**SPRINGS** 

72257S

INCH [mm]

COMPRESSION SPRINGS

SHEET 1 of 1