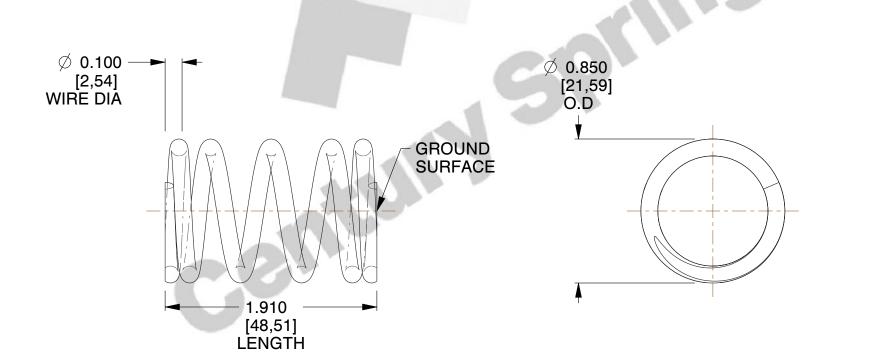

## **NOTES:**

1. Material : Stainless Steel

2. Finish : Glod Irridite3. Ends : Closed and Ground

4. Total Coils: 5.630

Sugg. Max. Deflection: 0.440 (in)
 Sugg. Max. Load: 35.000 (lbs)

7. All Drawing Dimensions are in Inches [mm]

1.765

SCALE

COM

COMPRESSION SPRINGS

**72298S** 

COMPONENT

UNIT
INCH [mm]
SHEET

**SPRINGS** 