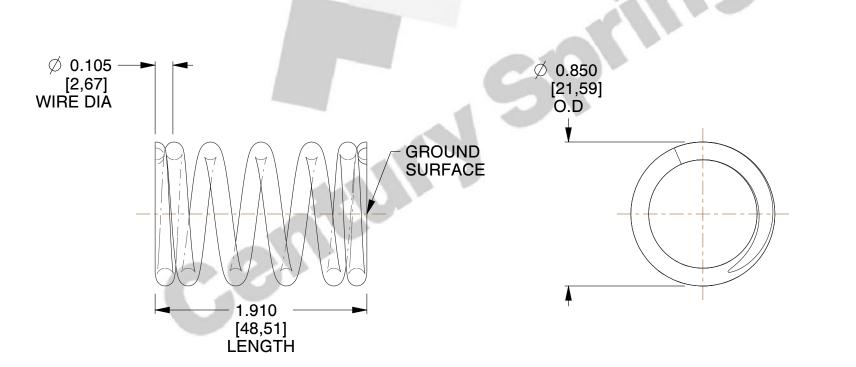

## **NOTES:**

1. Material : Stainless Steel

2. Finish: Glod Irridite

3. Ends: Closed and Ground

4. Total Coils: 6.130

Sugg. Max. Deflection: 0.470 (in)
 Sugg. Max. Load: 41.000 (lbs)

7. All Drawing Dimensions are in Inches [mm]

SCALE

1.765

COMPONENT SPRINGS
72310S

COMPRESSION SPRINGS

UNIT
INCH [mm]
SHEET

1 of 1