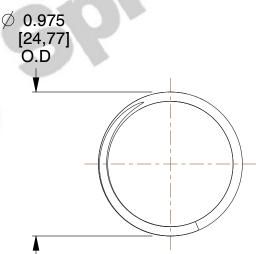

## **NOTES:**

1. Material: Stainless Steel

2. Finish: Glod Irridite

3. Ends: Closed and Ground

4. Total Coils: 3.130

5. Sugg. Max. Deflection: 0.400 (in) 6. Sugg. Max. Load: 8.800 (lbs)

7. All Drawing Dimensions are in Inches [mm]

1.538

SCALE

COMPONENT

72327S

**COMPRESSION SPRINGS** 

UNIT INCH [mm]

SHEET

**SPRINGS** 