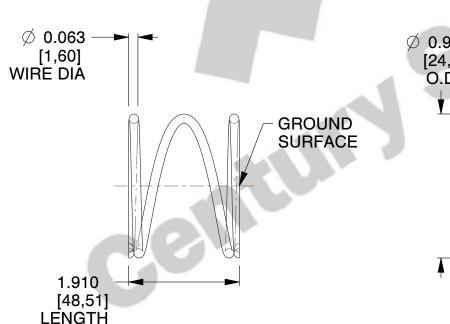

## **NOTES:**

1. Material: Stainless Steel

2. Finish: Glod Irridite

3. Ends: Closed and Ground

4. Total Coils: 3.130

5. Sugg. Max. Deflection: 0.400 (in) 6. Sugg. Max. Load: 8.800 (lbs)

7. All Drawing Dimensions are in Inches [mm]

1.538

SCALE

COMPONENT

72327S

**COMPRESSION SPRINGS** 

UNIT INCH [mm]

SHEET

**SPRINGS** 