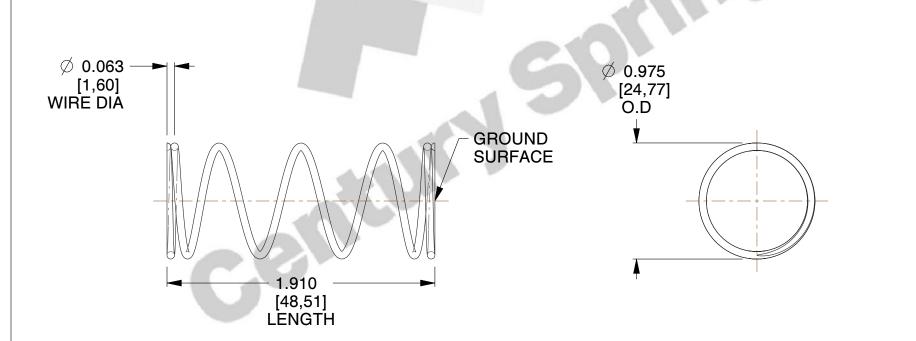

## **NOTES:**

1. Material : Stainless Steel

2. Finish: Glod Irridite

3. Ends: Closed and Ground

4. Total Coils: 6.000

5. Sugg. Max. Deflection: 1.400 (in)

6. Sugg. Max. Load: 8.800 (lbs)

7. All Drawing Dimensions are in Inches [mm]

SCALE

1.240

T2333S

COMPRESSION SPRINGS

SPRINGS

U
INC
SI

UNIT
INCH [mm]
SHEET

1 of 1