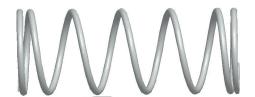

## **NOTES:**

1. Material : Stainless Steel

2. Finish: Glod Irridite

3. Ends: Closed and Ground

4. Total Coils: 7.130

Sugg. Max. Deflection: 1.400 (in)
 Sugg. Max. Load: 12.000 (lbs)

7. All Drawing Dimensions are in Inches [mm]

**SPRINGS**