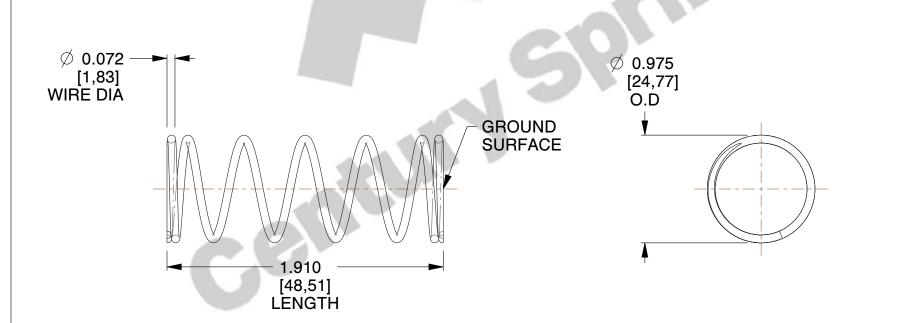

## **NOTES:**

1. Material : Stainless Steel

2. Finish: Glod Irridite

3. Ends: Closed and Ground

4. Total Coils: 7.130

Sugg. Max. Deflection: 1.400 (in)
 Sugg. Max. Load: 12.000 (lbs)

7. All Drawing Dimensions are in Inches [mm]

1.151

SCALE

dential, t is disclose cept ries.

COMPRESSION SPRINGS

72346S

COMPONENT

UNIT
INCH [mm]
SHEET

1 of 1