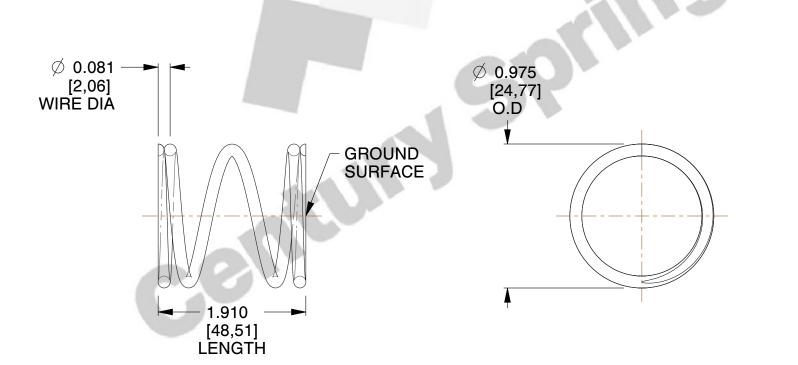

## **NOTES:**

1. Material : Stainless Steel

2. Finish: Glod Irridite

3. Ends: Closed and Ground

4. Total Coils: 4.000

Sugg. Max. Deflection: 0.470 (in)
 Sugg. Max. Load: 18.000 (lbs)

7. All Drawing Dimensions are in Inches [mm]

1.538

SCALE

72368S

COMPONENT

COMPRESSION SPRINGS

UNIT
INCH [mm]
SHEET

1 of 1

**SPRINGS**