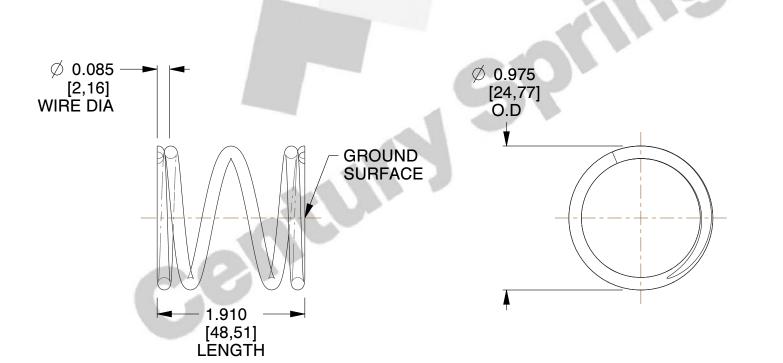

## **NOTES:**

1. Material : Stainless Steel

2. Finish: Glod Irridite

3. Ends: Closed and Ground

4. Total Coils: 4.130

5. Sugg. Max. Deflection: 0.460 (in)6. Sugg. Max. Load: 20.000 (lbs)

7. All Drawing Dimensions are in Inches [mm]

1.538

SCALE

72380S

COMPONENT

COMPRESSION SPRINGS

UNIT
INCH [mm]
SHEET

**SPRINGS**