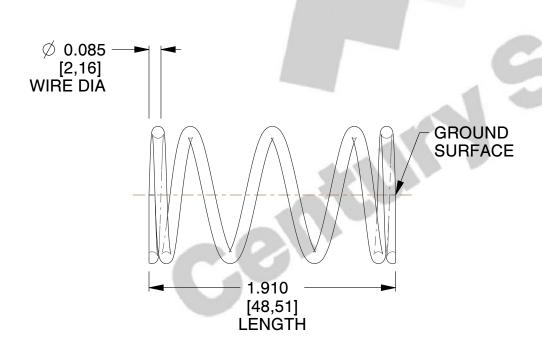

## **NOTES:**

1. Material : Music Wire 2. Finish : Glod Irridite

3. Ends: Closed and Ground

4. Total Coils: 5.500

5. Sugg. Max. Deflection : 1.000 (in)6. Sugg. Max. Load : 30.000 (lbs)

7. All Drawing Dimensions are in Inches [mm]