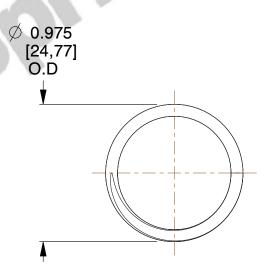

## **NOTES:**

1. Material : Music Wire 2. Finish : Glod Irridite

3. Ends: Closed and Ground

4. Total Coils: 5.500

5. Sugg. Max. Deflection : 1.000 (in)6. Sugg. Max. Load : 30.000 (lbs)

7. All Drawing Dimensions are in Inches [mm]