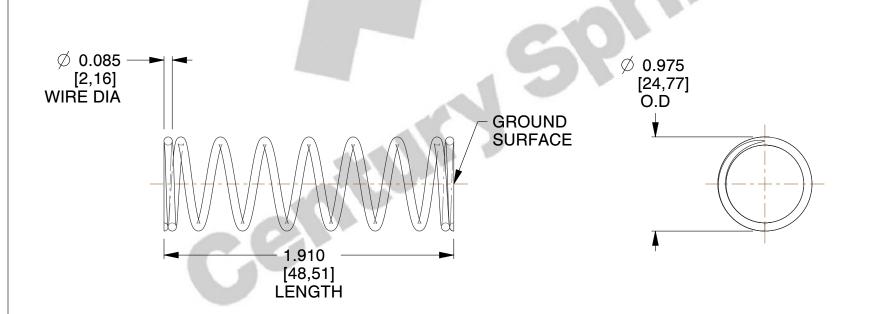

## **NOTES:**

1. Material: Stainless Steel

2. Finish: Glod Irridite

3. Ends: Closed and Ground

4. Total Coils: 9.000

5. Sugg. Max. Deflection: 1.600 (in) 6. Sugg. Max. Load: 20.000 (lbs)

7. All Drawing Dimensions are in Inches [mm]

SCALE

1.006

72391S

COMPONENT

**COMPRESSION SPRINGS** 

UNIT

**SPRINGS** 

INCH [mm]