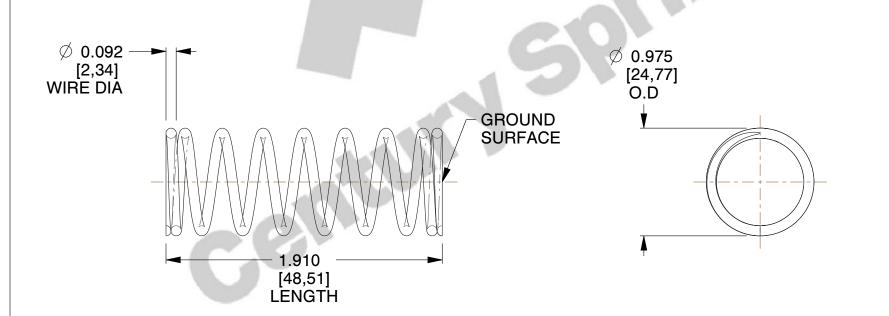

## **NOTES:**

1. Material : Music Wire 2. Finish : Glod Irridite

3. Ends: Closed and Ground

4. Total Coils: 9.000

5. Sugg. Max. Deflection: 1.700 (in)6. Sugg. Max. Load: 36.000 (lbs)

7. All Drawing Dimensions are in Inches [mm]