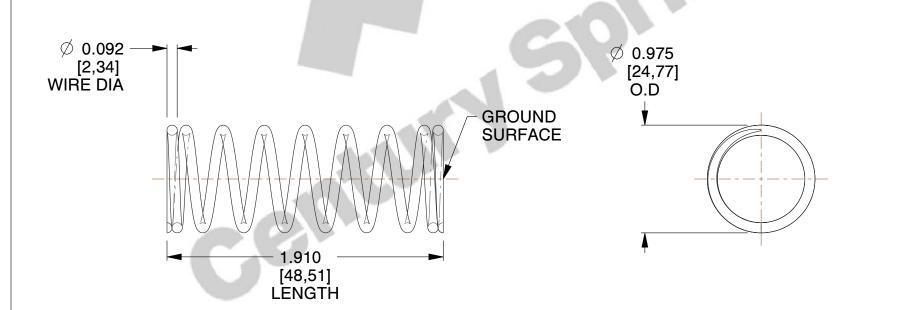

## **NOTES:**

1. Material : Stainless Steel

2. Finish: Glod Irridite

3. Ends: Closed and Ground

4. Total Coils: 9.000

Sugg. Max. Deflection: 1.300 (in)
 Sugg. Max. Load: 24.000 (lbs)

7. All Drawing Dimensions are in Inches [mm]