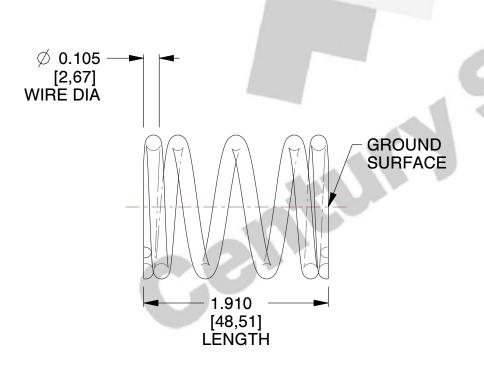

## **NOTES:**

1. Material : Music Wire 2. Finish : Glod Irridite

3. Ends: Closed and Ground

4. Total Coils: 5.250

Sugg. Max. Deflection: 0.670 (in)
Sugg. Max. Load: 54.000 (lbs)

7. All Drawing Dimensions are in Inches [mm]