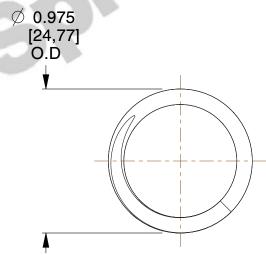

## **NOTES:**

1. Material : Music Wire 2. Finish : Glod Irridite

3. Ends: Closed and Ground

4. Total Coils: 5.250

Sugg. Max. Deflection: 0.670 (in)
Sugg. Max. Load: 54.000 (lbs)

7. All Drawing Dimensions are in Inches [mm]