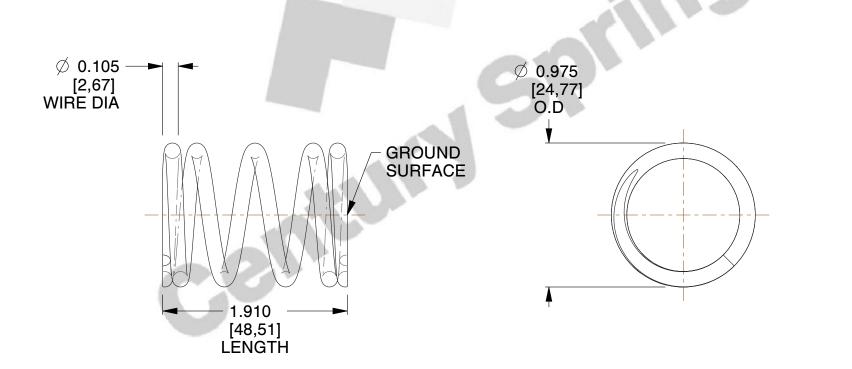

## **NOTES:**

1. Material : Stainless Steel

2. Finish: Glod Irridite

3. Ends: Closed and Ground

4. Total Coils: 5.250

5. Sugg. Max. Deflection: 0.520 (in)6. Sugg. Max. Load: 36.000 (lbs)

7. All Drawing Dimensions are in Inches [mm]

1.538

SCALE

COMPRESSION SPRINGS

COMPONENT

72417S

UNIT
INCH [mm]
SHEET

1 of 1

**SPRINGS**