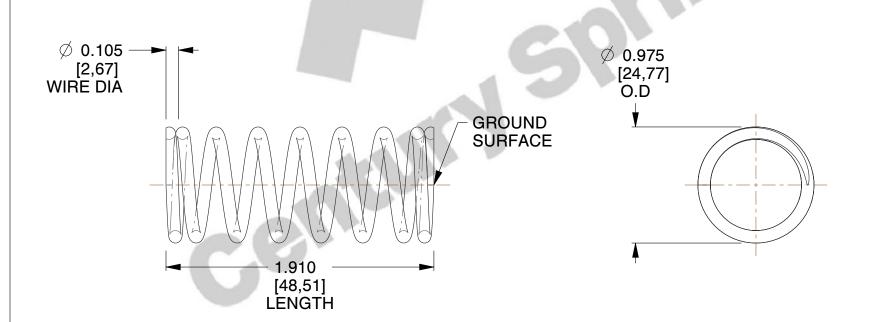

## **NOTES:**

1. Material : Stainless Steel

2. Finish : Glod Irridite3. Ends : Closed and Ground

4. Total Coils: 8.500

5. Sugg. Max. Deflection: 1.000 (in)6. Sugg. Max. Load: 36.000 (lbs)

7. All Drawing Dimensions are in Inches [mm]

SCALE

1.240

COMPONENT

72421S

COMPRESSION SPRINGS

UNIT

**SPRINGS** 

INCH [mm]